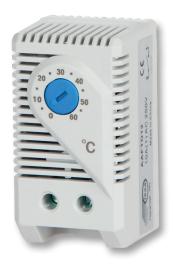

## AAWTC10 - AAFTO12

Compact thermostat, fast snap-on installation, with a wide field of regulation.

It has a normally closed/open contact and is used primarily for controlling anti-condensate heaters.

| Accessories              |   |         |
|--------------------------|---|---------|
| Pack of 5 x device       |   |         |
| installation accessories | - | AAWFT10 |
| for cabinets             |   |         |