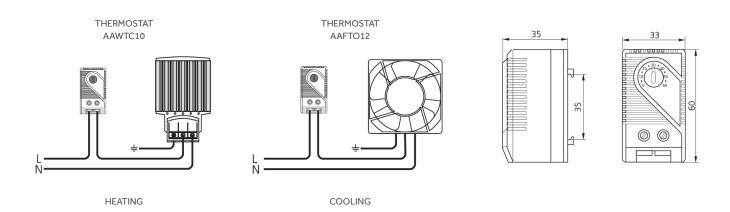

## AAWTC10 - AAFTO12

Compact thermostat, fast snap-on installation, with a wide field of regulation.

It has a normally closed/open contact and is used primarily for controlling anti-condensate heaters.

| Accessories              |   |         |
|--------------------------|---|---------|
| Pack of 5 x device       |   |         |
| installation accessories | - | AAWFT10 |
| for cabinets             |   |         |

| Features                             | UoM | AAWTC10                         | AAFTO12                         |
|--------------------------------------|-----|---------------------------------|---------------------------------|
| Field of regulation                  | °C  | 0-60                            | 0-60                            |
| Activation differential              | К   | 7                               | 7                               |
| Contact                              | -   | NC                              | NO                              |
| Contact capacity with resistive load | A   | 10                              | 10                              |
| Max voltage                          | V   | 250 AC                          | 250 AC                          |
| Dimensions HxWxD                     | mm  | 60x33x35                        | 60x33x35                        |
| Sensitive element                    | -   | Bimetallic                      | Bimetallic                      |
| Electrical connection                | -   | 2-pole terminal board (2.5 mm²) | 2-pole terminal board (2.5 mm²) |
| Operating temperature limit          | °C  | -45+80                          | -45+80                          |
| IP rating EN60529                    | -   | IP20                            | IP20                            |
| Clip installation for DIN rail       | mm  | 35                              | 35                              |
| Conformity                           | -   | CE                              | CE                              |