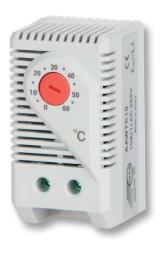

## AAWTC10 - AAFTO12

Compact thermostat, fast snap-on installation, with a wide field of regulation.

It has a normally closed/open contact and is used primarily for controlling anti-condensate heaters.

| Accessories              |   |         |
|--------------------------|---|---------|
| Pack of 5 x device       |   |         |
| installation accessories | - | AAWFT10 |
| for cabinets             |   |         |