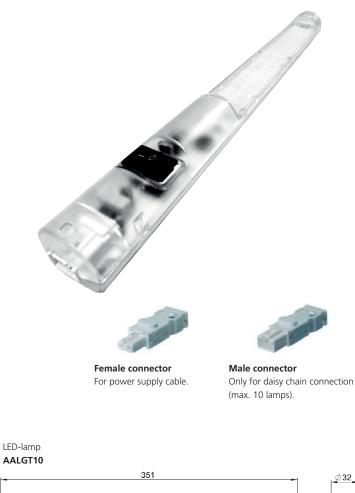

## AALGT10 LED-lamp with magnetic fixing

The AALGT10 led-lamp is suitable for all types of panels and enclosures, especially where space is limited.

The magnetic fixing, the integrated power unit, the input and out put snap-lock connectors make the installation flexible, quick and safe. It is possible to connect in series up to 10 lamps. The led technology ensure a longer service life of the lamps.

| Characteristics                       | M.U.    | AALGT10                                                                       |
|---------------------------------------|---------|-------------------------------------------------------------------------------|
| Operating voltage                     | V - Hz  | 100-240 V AC, 50/60 Hz (min. 90 V<br>AC, max. 265 V AC)                       |
| Power consumption                     | w       | Max. 5                                                                        |
| Luminosity                            | Lm      | 290 Lm a 120° (870Lm at 360° or<br>equivalent 75W light bulb)                 |
| Lamp type                             | -       | LED, angle of radiation 120°                                                  |
| Service life                          | h       | 60.000 h a +20 °C (+68 °F)                                                    |
| Connection                            | -       | 2-pole connector with snap lock<br>AC: max. 2,5 A / 240 V AC,<br>color: white |
| Mounting                              | -       | magnet fixing                                                                 |
| Casing                                | -       | Plastic, transparent                                                          |
| Dimensions                            | mm      | 351 x 34 x 32                                                                 |
| Weight                                | g       | 200                                                                           |
| Operating temperature                 | °C - °F | -30 °C +60 °C (-22 °F +140 °F)                                                |
| Storage temperature                   | °C - °F | -40 °C +85 °C (-40 °F +185 °F)                                                |
| Operating / Storage<br>humidity       | % RH    | max. 90% RH (non-condensing)                                                  |
| Protection type/Protec-<br>tion class | IP      | IP20 / II (double insulated)                                                  |