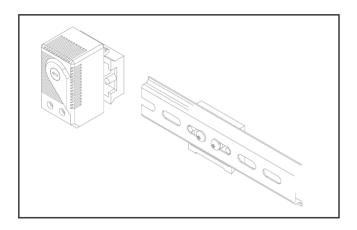

#### Devices installation accessory for electric enclosures

Plastic accessory for installing thermostats or other small devices inside electric enclosures. It is easy to apply with the adhesive strip with high anti-ageing characteristics and can support a continuous load up to 500 g. It can also be used for mounting the EN type omega bars.