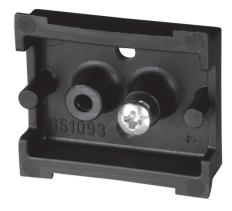

#### Devices installation accessory for electric enclosures

Plastic accessory for installing thermostats or other small devices inside electric enclosures. It is easy to apply with the adhesive strip with high anti-ageing characteristics and can support a continuous load up to 500 g. It can also be used for mounting the EN type omega bars.

| Characteristics    | M.U. | AAWFT10  |
|--------------------|------|----------|
| Dimensions HxWxD   | mm   | 38x43x14 |
| Temperature limits | °C   | -45 +70  |
| Weight             | g    | 12       |