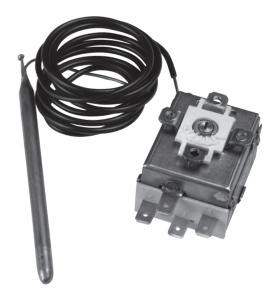

#### Thermostat

Temperature control thermostat with adjustable operating field between 20° and 46° C. The temperature is detected by gas bulb.

| Characteristics                     | M.U. | C1600002          |
|-------------------------------------|------|-------------------|
| Setting range                       | °C   | 20-46             |
| Switch difference                   | К    | 4,5               |
| Switching capacity (inductive load) | А    | 2,5/250V          |
| Dimensions HxWxD                    | mm   | 43,5x38x 34       |
| Sensor element                      | -    | Gas bulb          |
| Electrical connection               | -    | Fastons 6,3x0,8mm |