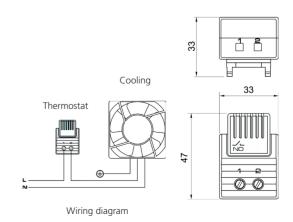

#### C16000395

### Thermostat with fixed NO setting.

Closing contact/NO for the control of cooling equipment.

| Characteristics                     | M.U. | C16000395          |
|-------------------------------------|------|--------------------|
| Contact                             | -    | NO                 |
| Switching                           | °C   | Close +35 (± 4K)   |
| temperature                         |      | Open +25 (± 5K)    |
| Switching capacity (resistive load) | А    | 5                  |
| Max. tension                        | V    | 240 AC             |
| Dimensions HxWxD                    | mm   | 47x33x33           |
| Sensor element                      | -    | Bimetal            |
| Electrical                          | -    | 2-pole             |
| connection                          |      | terminal (2,5 mm²) |
| Operating temperature limits        | °C   | -20 + 80           |
| Protection level EN60529            | -    | IP20               |
| Mounting on clip for DIN bar        | mm   | 35                 |
| Weight                              | g    | 23                 |
| Conformity                          | -    | CE                 |
|                                     |      |                    |
| Accessories/Options                 | Т    |                    |
| Pack of 5 devices installation      | -    | AAWFT10            |