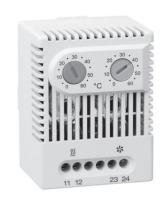

### **Twin Thermostat**

Two thermostats in a single housing:

- -one thermostat with contact normally closed for the regulation of heating appliances.
- -one thermostat with contact normally open for the regulation of fans with filters or heat exchangers.

A version is also available with two normally open contacts.

| Characteristics                     | M.U. | C16000385          |
|-------------------------------------|------|--------------------|
| Setting range                       | °C   | 0 +60 / 0 +60      |
| Contact                             | -    | NC/NO              |
| Switch difference                   | K    | 7                  |
| Switching capacity (resistive load) | А    | 10                 |
| Max. tension                        | V    | 250 AC             |
| Dimensions HxWxD                    | mm   | 67x50x46           |
| Sensor element                      | -    | Bimetal            |
| Electrical                          | -    | 4-pole             |
| connection                          |      | terminal (2,5 mm²) |
| Operating temperature limits        | °C   | -20 + 80           |
| Protection level EN60529            | -    | IP20               |
| Mounting on clip for DIN bar        | mm   | 35                 |
| Weight                              | g    | 30                 |
| Conformity                          | -    | CE                 |
|                                     |      |                    |
| Accessories/Options                 | T    |                    |
| Pack of 5 devices installation      | T -  | AAWFT10            |
| accessories for electric enclosures | 1    |                    |