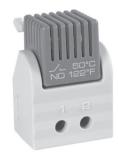

#### C16000395

### Thermostat with fixed NO setting.

Closing contact/NO for the control of cooling equipment.

| Characteristics                     | M.U. | C16000395          |
|-------------------------------------|------|--------------------|
| Contact                             | -    | NO                 |
| Switching                           | °C   | Close +35 (± 4K)   |
| temperature                         |      | Open +25 (± 5K)    |
| Switching capacity (resistive load) | А    | 5                  |
| Max. tension                        | V    | 240 AC             |
| Dimensions HxWxD                    | mm   | 47x33x33           |
| Sensor element                      | -    | Bimetal            |
| Electrical                          | -    | 2-pole             |
| connection                          |      | terminal (2,5 mm²) |
| Operating temperature limits        | °C   | -20 + 80           |
| Protection level EN60529            | -    | IP20               |
| Mounting on clip for DIN bar        | mm   | 35                 |
| Weight                              | g    | 23                 |
| Conformity                          | -    | CE                 |
|                                     |      |                    |
| Accessories/Options                 | Т    |                    |
| Pack of 5 devices installation      | -    | AAWFT10            |