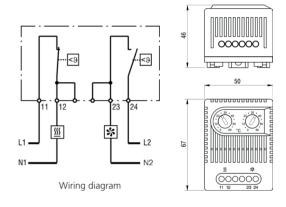

### **Twin Thermostat**

Two thermostats in a single housing:

- -one thermostat with contact normally closed for the regulation of heating appliances.
- -one thermostat with contact normally open for the regulation of fans with filters or heat exchangers.

A version is also available with two normally open contacts.

| Characteristics                     | M.U. | C16000385          |
|-------------------------------------|------|--------------------|
| Setting range                       | °C   | 0 +60 / 0 +60      |
| Contact                             | -    | NC/NO              |
| Switch difference                   | K    | 7                  |
| Switching capacity (resistive load) | А    | 10                 |
| Max. tension                        | V    | 250 AC             |
| Dimensions HxWxD                    | mm   | 67x50x46           |
| Sensor element                      | -    | Bimetal            |
| Electrical                          | -    | 4-pole             |
| connection                          |      | terminal (2,5 mm²) |
| Operating temperature limits        | °C   | -20 + 80           |
| Protection level EN60529            | -    | IP20               |
| Mounting on clip for DIN bar        | mm   | 35                 |
| Weight                              | g    | 30                 |
| Conformity                          | -    | CE                 |
|                                     |      |                    |
| Accessories/Options                 | T    |                    |
| Pack of 5 devices installation      | T -  | AAWFT10            |
| accessories for electric enclosures | 1    |                    |