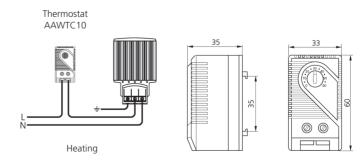

## **AAWTC10**

### Thermostat

Extremely compact thermostat with quick snap-in installation and a wide adjustment range. It has a normally closed contact and used mainly to control the anti-condensate heaters.

| Characteristics                     | M.U. | AAWTC10                  |
|-------------------------------------|------|--------------------------|
| Setting range                       | °C   | 0-60                     |
| Switch difference                   | K    | 7                        |
| Contact                             | -    | NC                       |
| Switching capacity (resistive load) | А    | 10                       |
| Max. tension                        | V    | 250 AC                   |
| Dimensions HxWxD                    | mm   | 60x33x35                 |
| Sensor element                      | -    | Bimetal                  |
| Electrical connection               | -    | 2-pole terminal(2,5 mm²) |
| Operating temperature limits        | °C   | -45 +70                  |
| Protection level EN60529            | -    | IP20                     |
| Mounting on clip for DIN bar        | mm   | 35                       |
| Weight                              | g    | 40                       |
| Conformity                          | -    | CE                       |