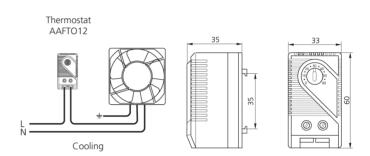

#### AAFTO12

#### Thermostat

Extremely compact thermostat with quick snap-in installation and a wide adjustment range. It has a normally open contact and used mainly to control the fans, heat exchangers or as a maximum temperature signal.

| Characteristics                     | M.U. | AAFTO12                  |
|-------------------------------------|------|--------------------------|
| Setting range                       | °C   | 0-60                     |
| Switch difference                   | K    | 7                        |
| Contact                             | -    | NO                       |
| Switching capacity (resistive load) | А    | 10                       |
| Max. tension                        | V    | 250 AC                   |
| Dimensions HxWxD                    | mm   | 60x33x35                 |
| Sensor element                      | -    | Bimetal                  |
| Electrical connection               | -    | 2-pole terminal(2,5 mm²) |
| Operating temperature limits        | °C   | -45 +70                  |
| Protection level EN60529            | -    | IP20                     |
| Mounting on clip for DIN bar        | mm   | 35                       |
| Weight                              | g    | 40                       |
| Conformity                          | -    | CE                       |